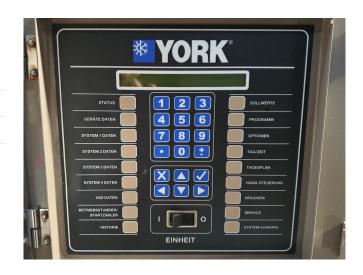

#### **Used York Control panel**

Used York control panel. Display and Keypad: 80 character liquid crystal display that is both viewable in direct sunlight and has LED backlighting for nighttime viewing. Display provides unit setpoints, status, electrical data, temperature data, pressures, safety lockouts and diagnostics without the use of a coded display. Descriptions of the buttons is in German. Sealed keypad is include with an unit On/Off switch.